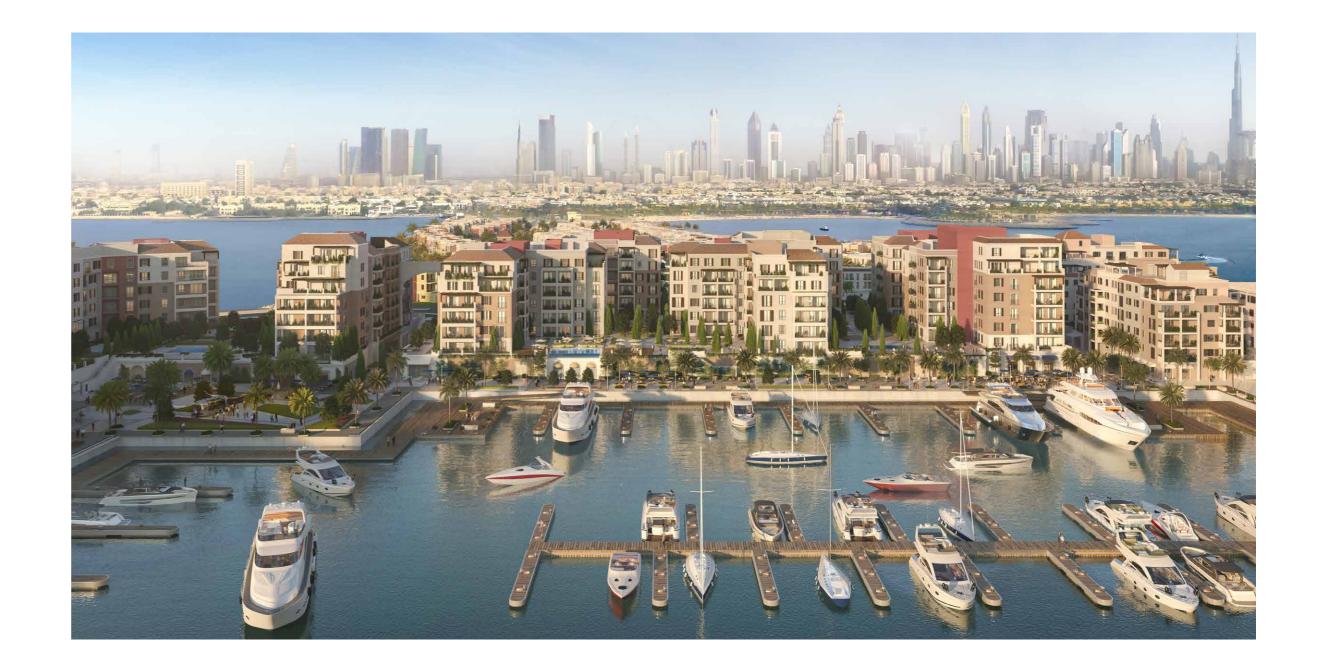

# PORT DE LA MER

Inspired by the charm of the Mediterranean, Port de La Mer offers panoramic views of the open water and Dubai skyline. The residences blend vintage architecture and contemporary interior design while being surrounded by coastal waters, offering a vibrant yet laid-back seaside life.

# AMENITIES

Port de La Mer boasts premium amenities in stunning settings. Its bridges connect the different spaces together, from bustling piazzas to its inviting open spaces, all of which surround its central podium. Restaurants, hotels, and retail outlets along the waterfront further infuse energy and vitality into life at Port de La Mer. Visitors and residents here can indulge in:

190+ Berth Marina and Yacht Club

5-Star Hospitality Experiences

Magnificent Swimming Pools

Seaside and Marina Promenades

Private Landscaped Terraces

Cafés and Restaurants

Beach Access

Private Facilities and Amenities