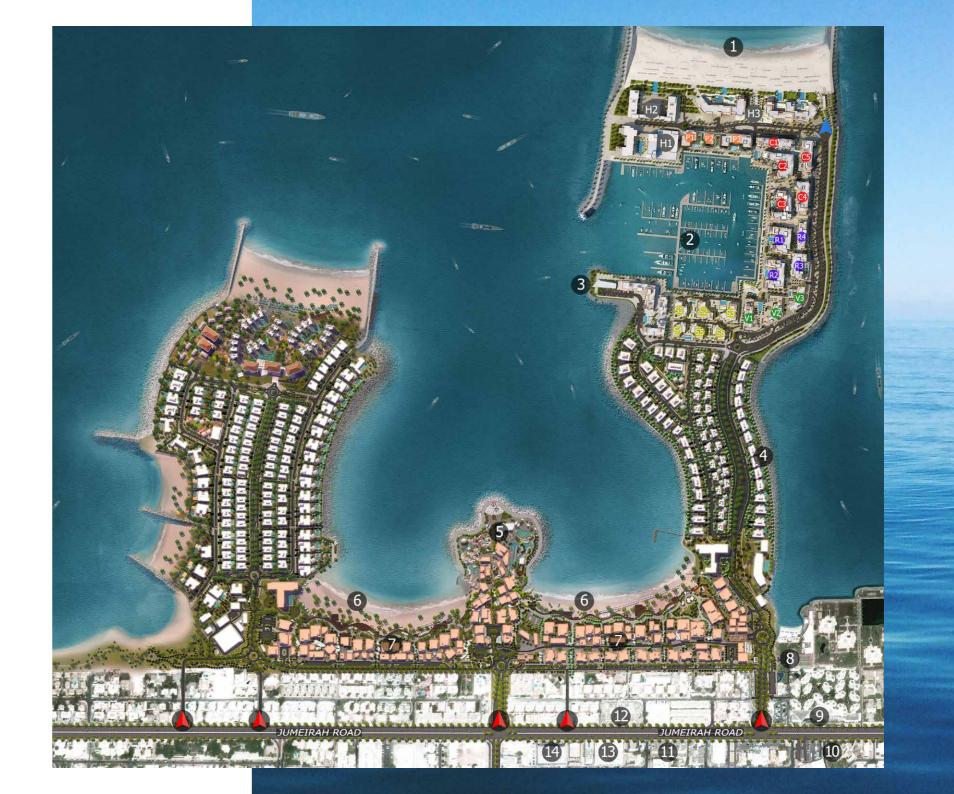

# **MASTER PLAN**

#### LEGEND

- C LA CÔTE
- R LA RIVE
- P LE PONT
- V LA VOILE
- S LA SIRÈNE
- HOTELS
- ▲ LA MER & PDLM ENTRIES
- ▲ BEACH ACCESS
- 1 BEACH
- 2 MARINA
- 3 YACHT CLUB

- 4 SUR LA MER
- 5 LAGUNA WATER PARK
- 6 LA MER BEACH
- 7 RESTAURANTS & RETAIL
- 8 DUBAI MARINE RESORT
- 9 PALM STRIP MALL
- 10 JUMEIRAH MOSQUE
- 11 JUMEIRAH CENTRE
- 12 THE VILLAGE MALL
- 13 JUMEIRAH PLAZA
- 14 CENTURY PLAZA