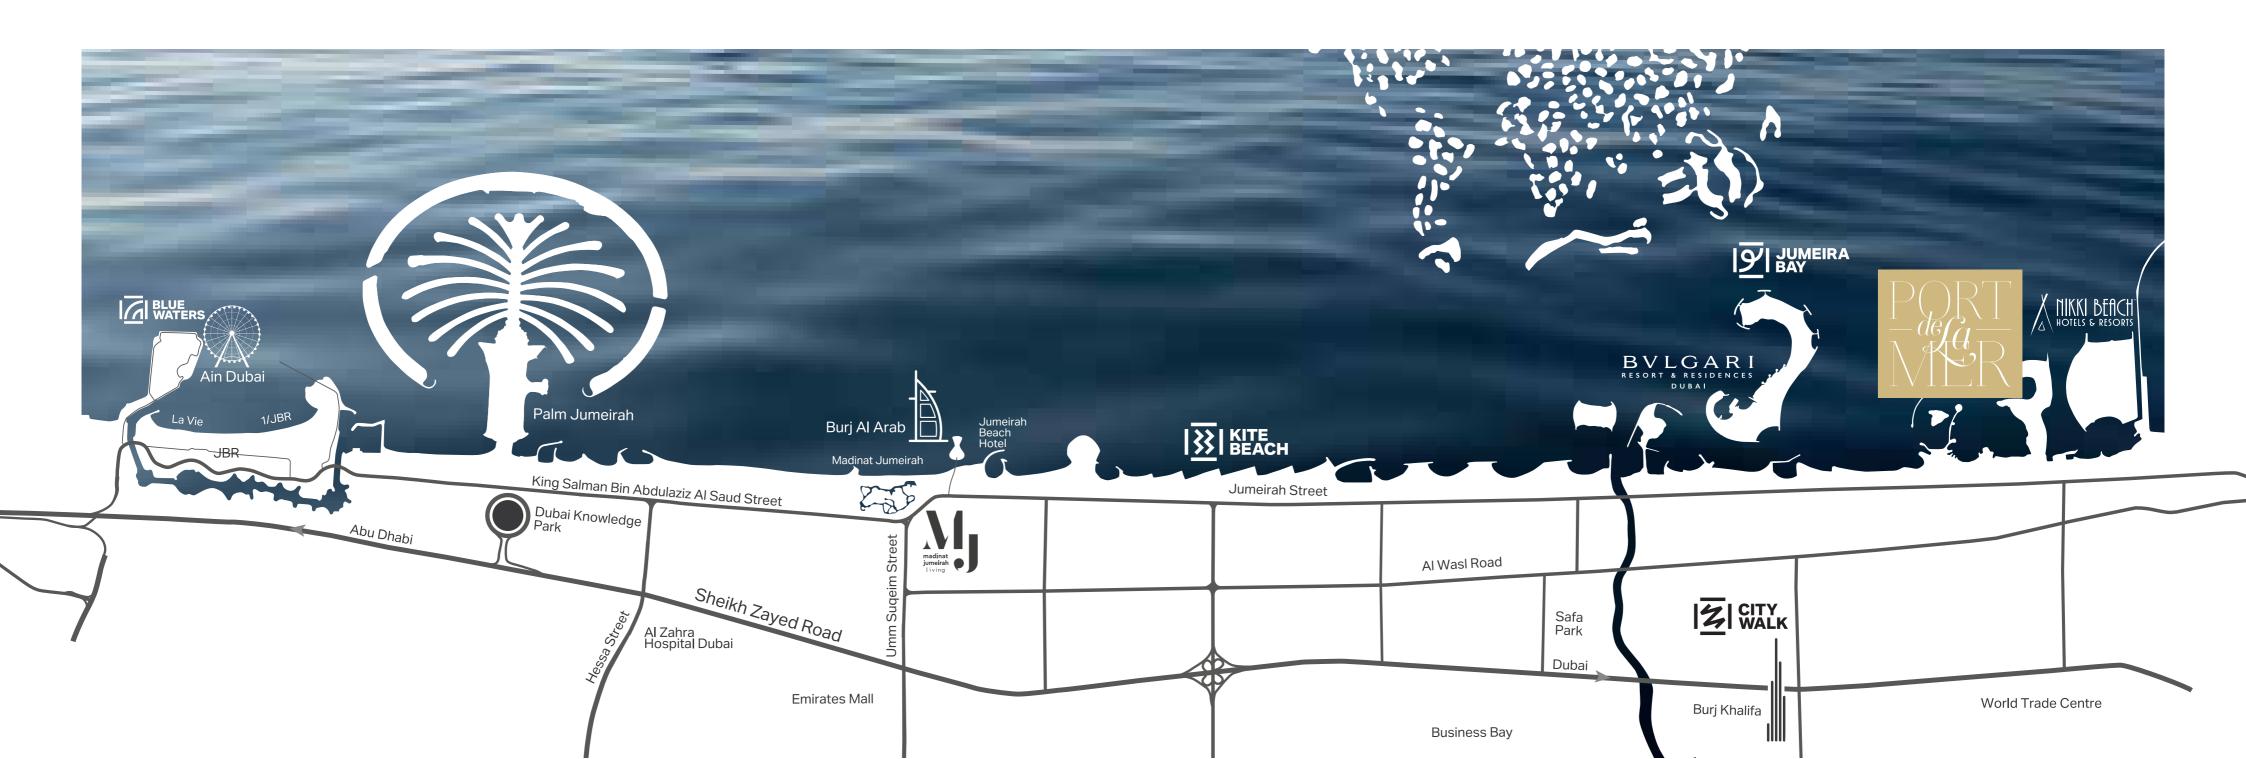

# CONNECTIVITY

Port de La Mer is easily accessible from all major road links. Located within La Mer and only minutes away from City Walk, this seaside destination has everything one could desire within close vicinity. Dubai International Airport is only a short drive away, and for those who enjoy the glitz and glamour of the city, shopping, leisure and dining experiences are also at your doorstep.

5 minutes to La Mer

10 minutes to Downtown Dubai

10 minutes to City Walk

15 minutes to Dubai International Airport

45 minutes to Al Maktoum International Airport